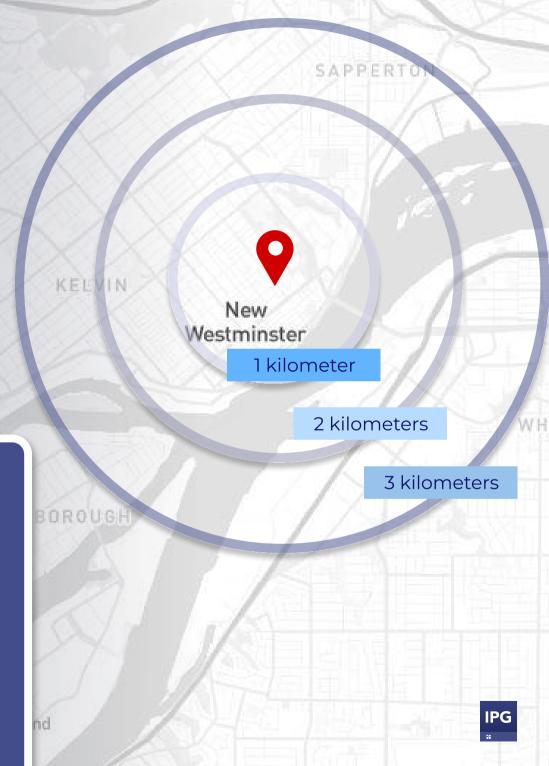

## **DEMOGRAPHICS**

BUCKINGHAM

MIDDLEGATE

Situated in the heart of Uptown New Westminster, this concrete commercial unit sits right under a ten story residential high-rise.

The building is located on the Burrard Peninsula, right along the north bank of the Fraser River and within walking distance from the Royal City Shopping Center and several schools.

Additionally, the location is only a 10minute transit from the nearest sky train station, making it easy to get to for transit commuters and drivers alike.

Per Household

|                                    | 1 km      | 2 km      | 3 km      |  |
|------------------------------------|-----------|-----------|-----------|--|
| Population<br>(2023)               | 24,483    | 84,113    | 132,031   |  |
| Population<br>(2028)               | 27,685    | 93,010    | 143,113   |  |
| Projected Annual Growth            | 2.49%     | 2.03%     | 3         |  |
| (2021-2025)                        |           |           |           |  |
| Median Age                         | 45        | 41        | 41        |  |
| Average Household<br>Income (2023) | \$100.629 | \$110,743 | \$113,510 |  |
| Average Persons                    | 3         | 3         | 3         |  |