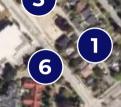

#### FOOD & DRINK

- (1) Wendy's
- 2 Tim Horton's
- (3) IHOP
- **4** Starbucks

- **5** McDonald's
- 6 7-Eleven
- **7** Coco Bubble Tea